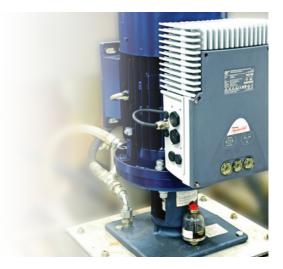

## Hydra-Cell<sup>®</sup> seal-less high-pressure coolant pumps with intelligent pump control (patent pending)

- Increase productivity
- Improve cutting performance

Simple **"plug and play"** solution and trouble-free operation:

- Pump
- Motor and integrated controller
- Compatible with CNC communication protocols
- No external sensors

Exact coolant delivery as required by the process and required pressure, controlled by your CNC machine.